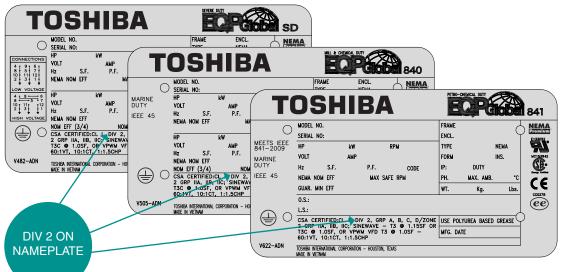

## **NOW DIVISION 2 CERTIFIED**

Toshiba EQP Global SD, 840, and 841 motors are now CSA certified for Division 2 hazardous locations on sinewave and PWM power sources. The Division 2 certification is ideal for installations where hazardous material is present and may affect motor operation. Application examples include mining, oil, and gas exploration.

The hazardous classifications table found in the catalog appendix will define the temperature codes and speed ranges for sinewave and ASD operation. Learn more by contacting a Toshiba Motors sales representative or visit: